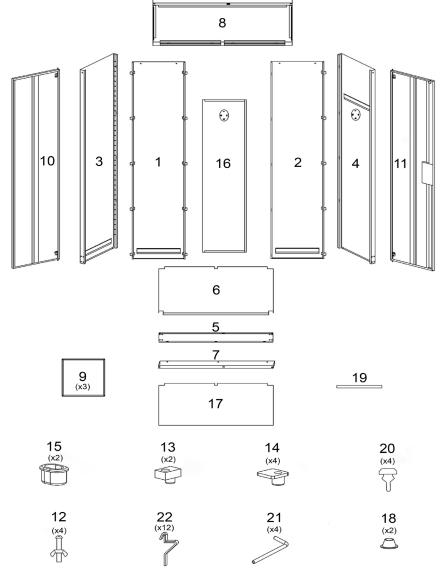

## Floor Cabinet 4 Shelf plus Hanging Rail 2

**Model No: SC02** 

| Item | Part No. | Description            |
|------|----------|------------------------|
| 1    | SC02.A1  | Back Panel, Left       |
| 2    | SC02.A2  | Back Panel, Right      |
| 3    | SC02.B1  | Side Panel, Left       |
| 4    | SC02.B2  | Side Panel, Right      |
| 5    | SC02.C   | Cross Member, Inner    |
| 6    | SC02.D   | Bottom Panel           |
| 7    | SC02.E   | Cross Member, Outer    |
| 8    | SC02.F   | Top Panel              |
| 9    | SC02.G   | Shelf, Small           |
| 10   | SC02.H1  | Door, Left             |
| 11   | SC02.H2  | Door, Right (c/w Lock) |
| 12   | SC02.I   | Screw (c/w Nut)        |

| Item | Part No. | Description               |
|------|----------|---------------------------|
| 13   | SC02.J   | Locating Piece            |
| 14   | SC02.K   | Insert, Pin               |
| 15   | SC02.L   | Plastic Insert            |
| 16   | SC02.M   | Dividing Plate            |
| 17   | SC02.N   | Shelf                     |
| 18   | SC02.0   | Foot                      |
| 19   | SC02.P   | Vertical Post             |
| 20   | SC02.Q   | Rubber Bumper             |
| 21   | SC03.R   | Pin                       |
| 22   | SC02.S   | Shelf Fastener            |
|      | SC02.H2L | Lock and Keys (Not Shown) |
|      | SC02.H2A | Lock and Keys (Not Shown) |